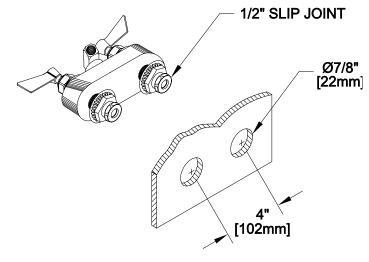

| APPLICATION:                |                                                                 | PRODUCT NAME:  4" BACKSPLASH CONTROL VALVE RIGID OUTLET                                                                                                                                                                                                                                    |
|-----------------------------|-----------------------------------------------------------------|--------------------------------------------------------------------------------------------------------------------------------------------------------------------------------------------------------------------------------------------------------------------------------------------|
| JOB NAME:                   |                                                                 | SPECIAL CONFIGURATION  CHECK BASE MODEL AND OPTIONS                                                                                                                                                                                                                                        |
| QUANTITY:  — 3/8" NPT FEMAL | 2600-CV  2/8" NIDT EEMALE  OPTIONS OR MODEL.  OPTIONS OR MODEL. |                                                                                                                                                                                                                                                                                            |
| 8" [204mm]                  | 1/2" SLIP JOINT  1-7/8" [48mm]  2" [51mm]                       | FEATURES  CONTROL VALVE  * 4" BACKSPLASH  * INTERNAL SPRING LOADED CHECK VALVES  * SWIVELLING SEAT DISKS  * HOT SIDE STEM - LEFT HAND  * COLD SIDE STEM - RIGHT HAND  * STAINLESS STEEL SEATS  * STAINLESS STEEL SEAT SCREWS  * STAINLESS STEEL HANDLE SCREWS  SHIPPING WEIGHT  * 3.25 LBS |
| ROUGH-IN:                   |                                                                 |                                                                                                                                                                                                                                                                                            |
|                             | ∕─ 1/2" SLIP JOINT                                              |                                                                                                                                                                                                                                                                                            |